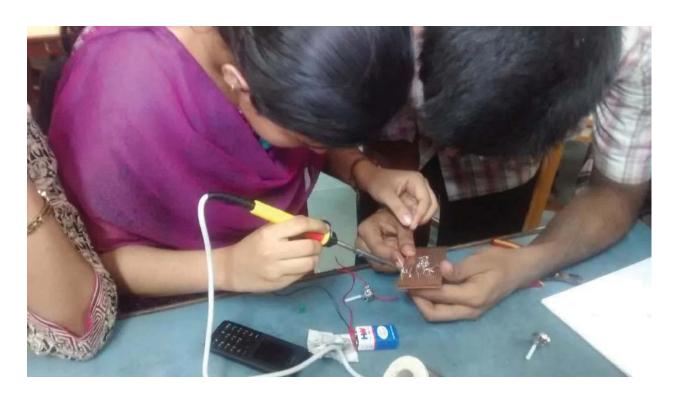

a result, the ECE 3rd year students also got the chance to earn 30+30=60 points by participating in this workshop. Almost all the 3rd year students participated in this workshop with great enthusiasm. Students spentthe entire day making these circuits/designing the virtual circuits and with a keen sense of competition.

This year Prof. RajibRanjan Pal coordinated the Hardware Workshop and Prof. SusovanMandalcoordinated the Software Workshop. Such a big activity requires involvement of all the team members of the department. In our case also, the whole ECE team contributed to the success of the exercise.

This kind of workshop gives the students the chance to explore their talent beyond classroom activity and also helps them to acquire some ideas about fabrication and trouble-shooting.





**Hardware & Software Workshops 2019** 



#### Summary of workshop, 2020

The Department of Electronics and Communication Engineering (ECE)organized the annual workshop entitled "Circuit making Workshop" for the ECE 3rd year and 2nd year students between 5th and 11th February 2020. This year the workshop was carried out in two distinct domains - hardware and software.

As projects of the workshop, various challenging circuits were given to the students. Hardware-based problems were given to the 3rd year students. The 2nd year students were assigned software-based design problems. Students have used open-source software and the available infrastructure of the laboratory to make these circuits or solve the problems using the simulators.

This workshop is also considered to be part of Extr