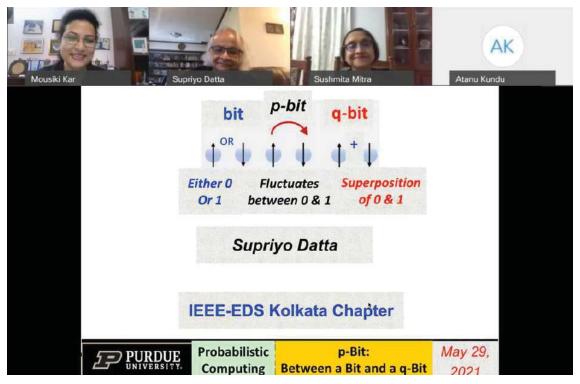

# **Heritage Institute of Technology**

(An Autonomous Institution)

Workshops/seminars conducted on Research methodology, Intellectual Property Rights (IPR), entrepreneurship, skill development