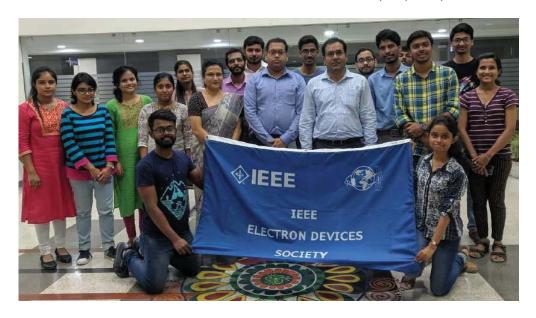

with us IEEE EDS Distinguished Lecturer Prof. Subir Kumar Sarkar, Professor, Department of ETCE, Jadavpur University who delivered a lecture on 'Transient Electronics: a Brief Study of the Materials and Devices'His lecture was relevant in terms of current evolving technology as well as global environmental wellbeing .



Prof. Subir Kumar Sarkar, Professor, Department of ETCE, Jadavpur University delivering his Lecture

In the second session, Dr. Binit Syamal, Research Scientist at Nanyang Technological University, Singapore delivered a talk on 'How semiconductor Foundry works'. His meticulously prepared representation of a complicated process was very informative and gave the students an insight into how the real world devices come to life. The sessions were attended by 20 participants.



Group photo with participants after Lecture Session on 05.11.2019



A talk titled 'Microelectronics Technology' was delivered by **Prof. S.N. Biswas**, Former Professor IIEST and HITK on 21.11.2018. The talk was attended by 285 participants.



Talk delivered by Prof. S.N. Biswas



#### NATIONAL LEVEL WORKSHOP ON

# EVOLUTIONARY OPTIMISATION TECHNIQUES UNDER TEQIP-II DEPARTMENT OF ELECTRICAL ENGINEERING HERITAGE INSTITUTE OF TECHNOLOGY KOLKATA-700107

#### Report of National Level Workshop

A four days National Level Workshop was successfully conducted in Heritage Institute of Technology, on 7<sup>th</sup> – 12<sup>th</sup> July 2016 by Department of Electrical Engineering. The programme received an overwhelming response with 25 participants from Heritage Institute of Technology and ot