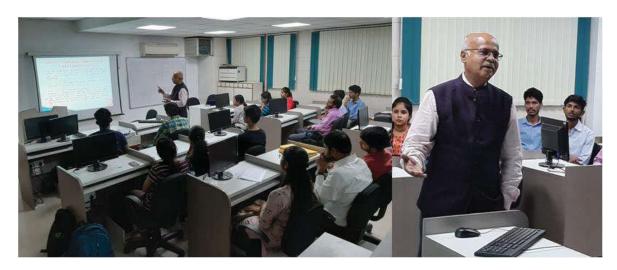

ools and fabricated outside. The aim of this lecture isto inspire the students to be part of such VLSI design and practice such that the students will be ableto get the job in their domain and enjoy the electronic circuits design.

Participants: 148 undergraduate student (EDS Member: 24)

Venue: Heritage Institute of Technology



A Lecture Program was organized on November 05, 2019 at Heritage Institute of Technology. In the first session we had the proud privilege to have with us IEEE EDS Distinguished Lecturer Prof. Subir Kumar Sarkar, Professor, Department of ETCE, Jadavpur University who delivered a lecture on 'Transient Electronics: a Brief Study of the Materials and Devices'His lecture was relevant in terms of current evolving technology as well as global environmental wellbeing .



Prof. Subir Kumar Sarkar, Professor, Department of ETCE, Jadavpur University delivering his Lecture

In the second session, Dr. Binit Syamal, Research Scientist at Nanyang Technological University, Singapore delivered a talk on 'How semiconductor Foundry works'. His meticulously prepared representation of a complicated process was very informative and gave the students an insight into how the real world devices come to life. The sessions were attended by 20 participants.



Group photo with participants after Lecture Session on 05.11.2019



A talk titled 'Microelectronics Technology' was delivered by **Prof. S.N. Biswas**, Former Professor IIEST and HITK on 21.11.2018. The talk was attended by 285 participants.



Talk delivered by Prof. S.N. Biswas



#### NATIONAL LEVEL WORKSHOP ON

#