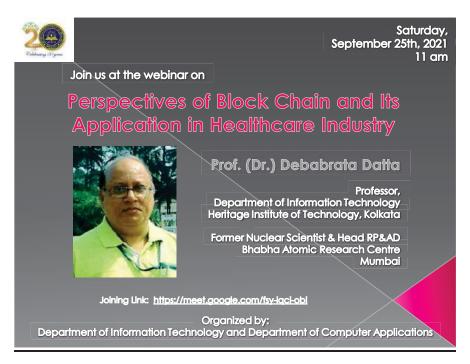

the way to reach an agreement. However, there can't be any decentralized system without common consensus algorithms. It won't even matter whether the nodes trust each other or not. They will have to go by certain principles and reach a collective agreement. In order to do that, it is required to check out all the Consensus algorithms. It can be stated that versatility of blockchain networks is due to consensus algorithms. However, blockchain consensus algorithm may have pros and cons which can always alter the perfection of the algorithm. The talk will explore Consensus Algorithm in detail and the perspectives of Blockchain technology in Healthcare Industry will be presented.

Keywords: Blockchain, Consensus Algorithm (CA), BFT, Open ledger, Peer-to-Peer network

## Flyer for the Webinar



### **List of Participants**

Dr. Souvik Basu, Computer Applications

Dr. Siuli Roy, Information Technology Dept.

Prof. Debabrata Dutta, Information Technology Dept.

Prof. Sandip Chatterjee, Marhematics Dept.

hemanta de 11:22 AM Hemanta De, IT Department

62\_DIVANKIT SHA11:22 AM Divankit Sha MCA

<u>Tiasha Majhee11:22 AM</u> <u>Tiasha Majhee - MCA 2nd year.</u>

14\_rohit barua11:22 AM Rohit Barua, MCA

sandipan ganguly11:22 AM
Sandipan Ganguly, Computer Applications

rituparna sinha11:22 AM Rituparna Sinha, Information Technology

satarupa biswas11:22 AM Satarupa Bagchi Biswas, Information Technology

Megha Pal11:22 AM Megha Pal, Department- MCA 2nd year

Masuma Jasmine 11:22 AM
Masuma Jasmine, MCA Dept

Krishanu Sarkar11:22 AM Krishanu Sarkar, MCA

27\_Arunima Sikdar11:22 AM Arunim