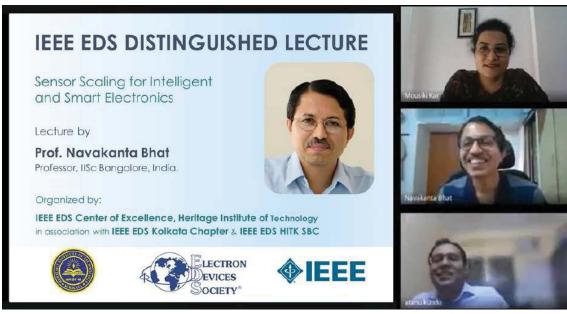

ed a talk on 'Flexible Hybrid Electronics 2.0' on April 17, Saturday, 7.30 pm (IST).



DL Prof. Subramanian S. Iyer, being greeted by Dr. Atanu Kundu, Chapter Advisor ED HITK SBC and Dr. Mousiki Kar, Co-ordinator IEEE EDS CoE, HITK and Chair, EDS Kolkata Chapter

He spoke about the significant impact that Flexible Hybrid Electronics (FHE) is making in the area of medical and wellness electronics.89 enthusiastic participants took part actively in the lecture session. The event was organized in association with, ED Heritage Institute of Technology Student Branch Chapter and IEEE Kolkata Section.



Our next speaker wasProf. Navakanta Bhat, Professor, Indian Institute of Science, Bangalore and Chairperson, Centre for Nano Science and Engineering, IISc on April 20, Tuesday at 3.00 pm (IST).



DL Prof. Navakanta Bhat, being greeted by Dr. Atanu Kundu, Chapter Advisor ED HITK SBC and Dr. Mousiki Kar, Co-ordinator IEEE EDS CoE, HITK and Chair, EDS Kolkata Chapter

He spoke on the topic'Sensor Scaling for Intelligent and Smart Electronics'. Prof. Bhat discussed a holistic approach to manage the diversity and scaling issues of sensor blocks, akin to what was done in digital, analog and mixed signal electronics. The possibility of constructing an Electronic Nose on a Chip, with massively parallel sensor array architecture, compute and storage engines, possibly realized using heterogenous technologies was highlighted. The opportunities of integrating a variety of nanomaterials on Silicon platform, such as core-shell nanostructure, 2D materials and their hybrids were also discussed.